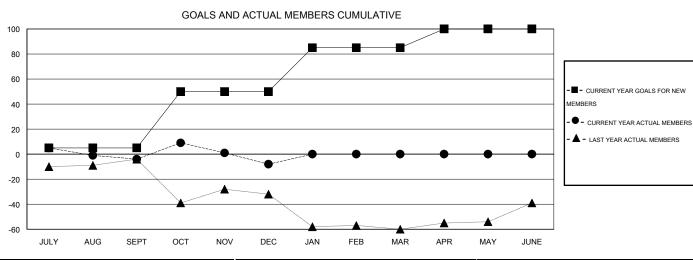

## LOCATION OKLAHOMA

 $\mathsf{GMT}\;\mathsf{CA}\;1$ 

| Clubs                                  |                 |   |                  |                  | Members                                |                    |                                     |                    |                  |  |
|----------------------------------------|-----------------|---|------------------|------------------|----------------------------------------|--------------------|-------------------------------------|--------------------|------------------|--|
| RESULTS FOR 2014-2015                  |                 |   |                  |                  | RESULTS FOR 2014-2015                  |                    |                                     |                    |                  |  |
| I GOVERN I                             | CLUB NEW<br>DAL |   | DROPPED<br>CLUBS | NET<br>GAIN/LOSS | QUARTER                                | NEW MEMBER<br>GOAL | CHARTER AND<br>NEW MEMBERS<br>ADDED | DROPPED<br>MEMBERS | NET<br>GAIN/LOSS |  |
| JULY/AUG/SEPT                          | 0               | 0 | 0                | 4                | JULY/AUG/SEPT                          | 5<br>45            | 30<br>27                            | 34<br>31           | -4<br>-4         |  |
| OCT/NOV/DEC  JAN/FEB/MAR  APR/MAY/JUNE | 1               | 0 | 0                | 0                | OCT/NOV/DEC  JAN/FEB/MAR  APR/MAY/JUNE | 35<br>15           | 0                                   | 0                  | 0                |  |